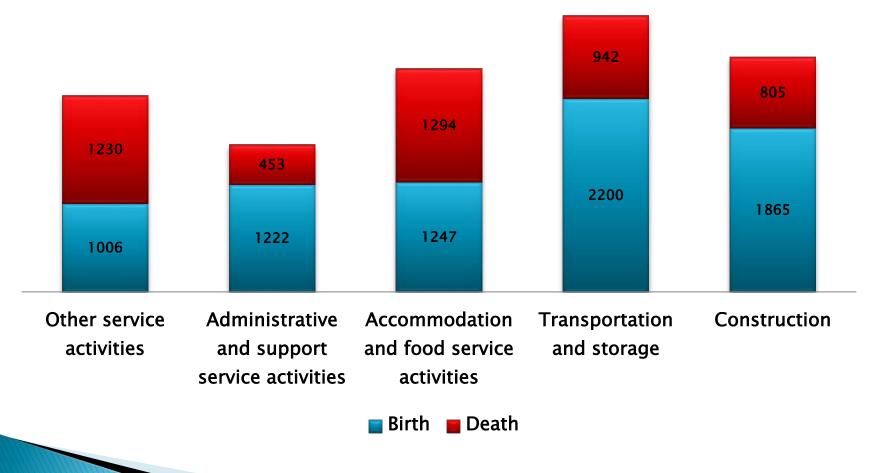

#### According to Economic Activity of the third Quarter 2017

#### According to Economic Activity of the third Quarter 2017 (cont.,)

#### According to Economic Activity of the third Quarter 2017(cont.,)