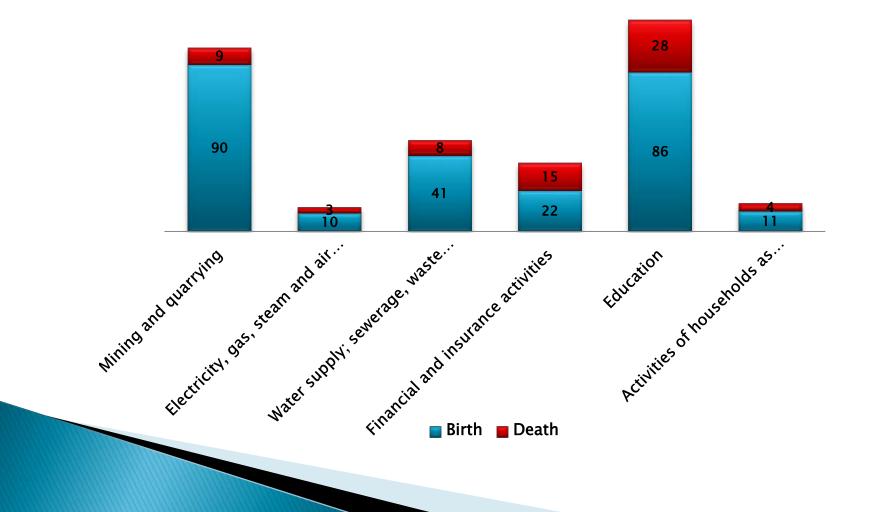

#### According to Economic Activity of the third Quarter 2017

#### According to Economic Activity of the third Quarter 2017 (cont.,)

#### According to Economic Activity of the third Quarter 2017(cont.,)