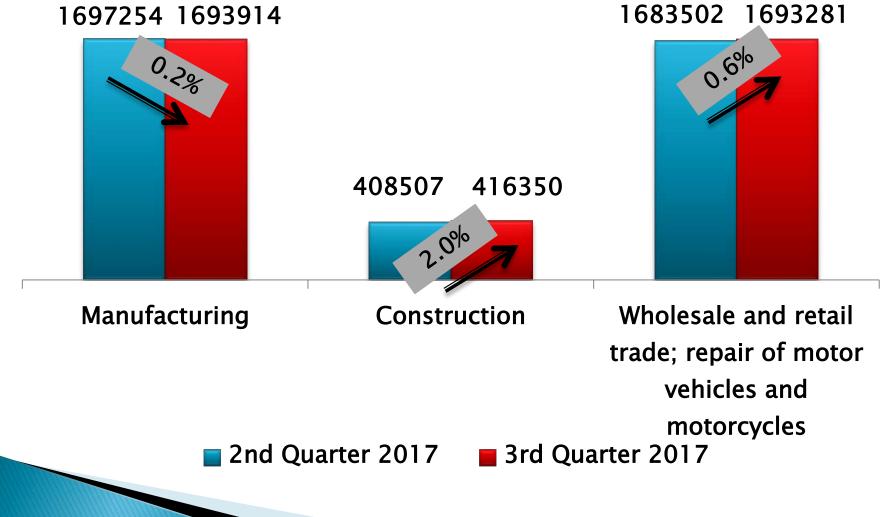

#### Number of employees during2<sup>nd</sup> and 3<sup>rd</sup> quarter 2017 according to the economic activity

#### Number of employees during2<sup>nd</sup> and 3<sup>rd</sup> quarter 2017 according to the economic activity (cont.,)