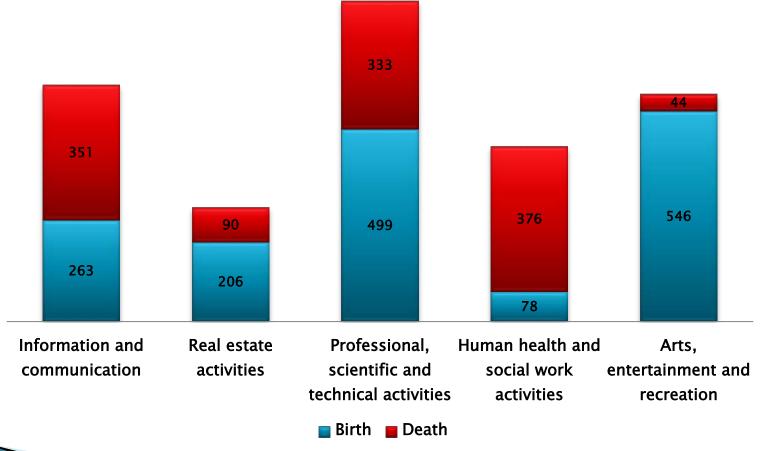

#### According to Economic Activity of the third Quarter 2017

#### According to Economic Activity of the third Quarter 2017 (cont.,)

#### According to Economic Activity of the third Quarter 2017(cont.,)