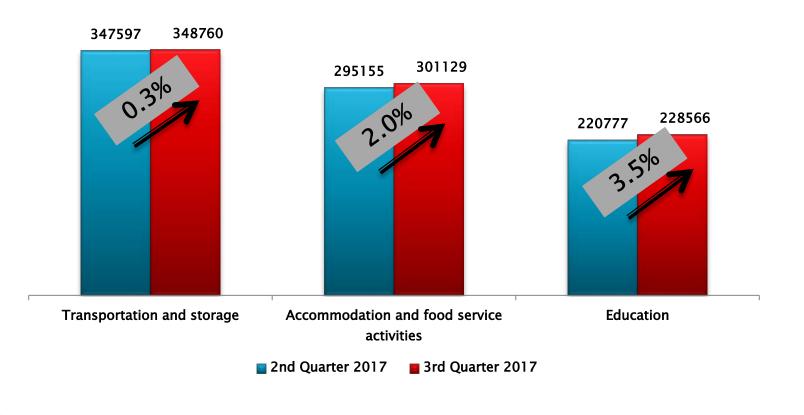

#### Number of employees during2<sup>nd</sup> and 3<sup>rd</sup> quarter 2017 according to the economic activity

#### Number of employees during2<sup>nd</sup> and 3<sup>rd</sup> quarter 2017 according to the economic activity (cont.,)