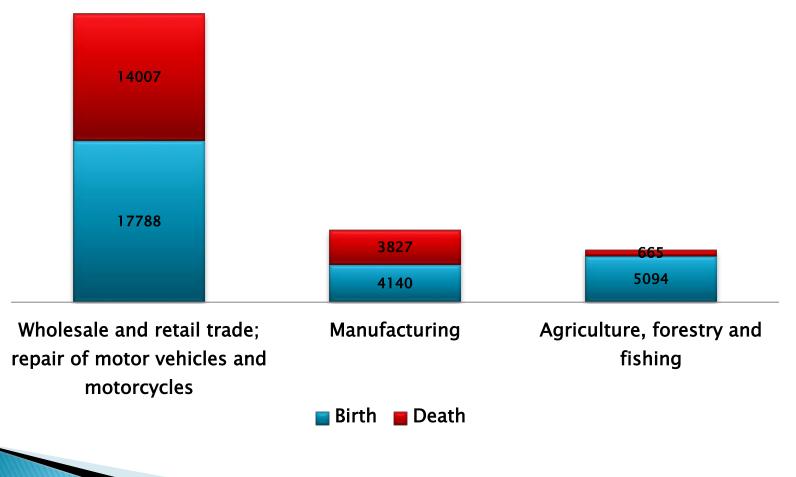

#### According to Economic Activity of the third Quarter 2017

#### According to Economic Activity of the third Quarter 2017 (cont.,)

#### According to Economic Activity of the third Quarter 2017(cont.,)